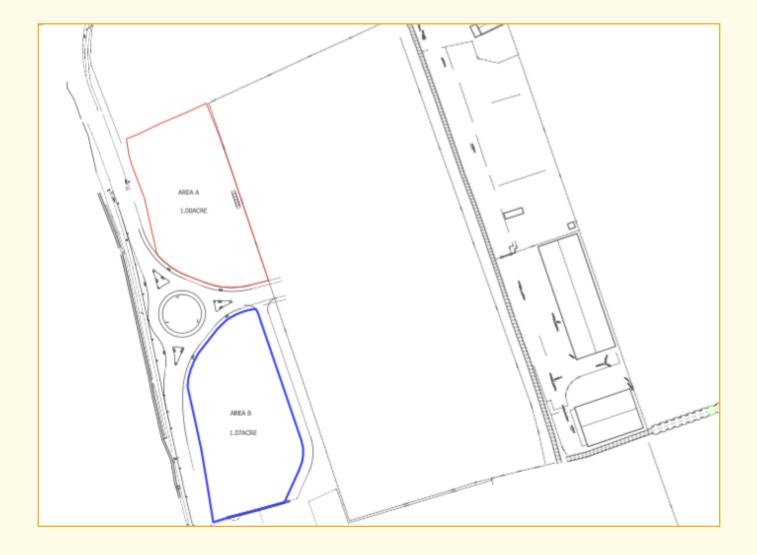

is a popular market town, situated approximately 5 miles West of Stamford and 9 miles North of Peterborough.

The plots are 1.0 and 1.07 Acres, but could be combined.

#### **PLANNING**

We are advised that the current planning use is for employment purpose. We believe the land would suit a variety of uses, subject to planning.

#### TENURE

The land is offered Freehold with full Vacant Possession.

#### PRICE

On Application.

#### SERVICES

We understand that mains services will be provided to the plot boundaries, ready for connection. premises.

#### VIEWINGS

Strictly by appointment through Reid Commercial Property.

Reid Commercial Property Ltd. The Office, 3 Melton Road, Langham, Rutland LE15 7JN T: 01572 729050 M: 07860 116401 E: steve@reidcommercial.co.uk Skype: rutland.property



Reid Commercial Property Ltd. for themselves and for the vendors of this property whose agent they are give notice that:

The particulars are set out as a general guide only for the guidance of intended purchasers, and not constitute part of an offer or contract. All descriptions, dimensions, reference to condition and necessary permissions for use and occupation and other details are given without responsibility and intending purchasers or tenant should not rely on them as statements or representations of fact but must satisfy themselves by inspection or otherwise as to the correctness of each of them.

Reid Commercial Property Ltd. The Office, 3 Melton Road, Langham, Rutland LE15 7JN T: 01572 729050 M: 07860 116401 E: steve@reidcommercial.co.uk Skype: rutland.property

www.reidcommerci