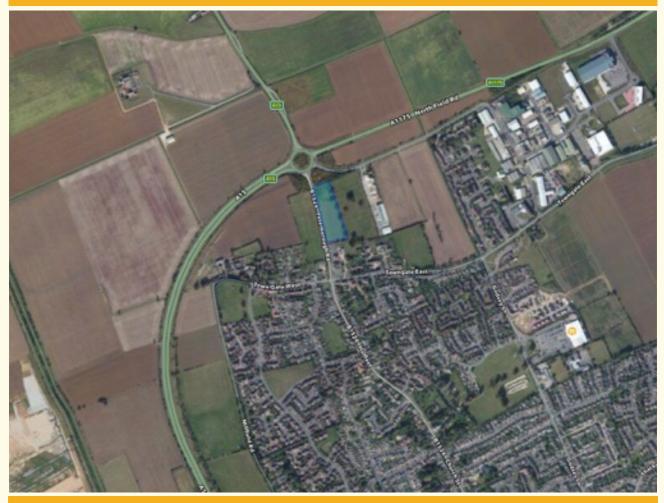

### **LOCATION & DESCRIPTION**

The land is prominently situated on an arterial road into the centre of Market Deeping and just off the A17 bypass. Enjoying a high degree of prominence, the land lends itself to a variety of uses ( subj. to planning ) and is offered on a serviced plot basis. Market Deeping is a popular market town, situated approximately 5 miles West of Stamford and 9 miles North of Peterborough.