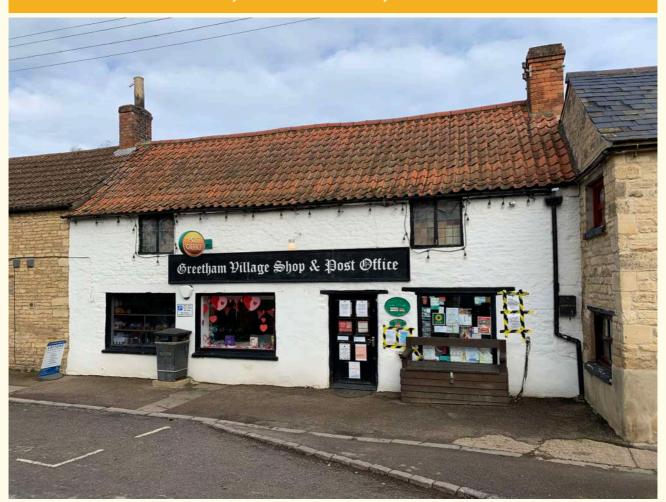

# 26 MAIN STREET, GREETHAM, RUTLAND LE15 6NL

# **FOR SALE**

FORMER VILLAGE SHOP AND POST OFFICE FREEHOLD FOR SALE CONVERSION POTENTIAL (STP)

NET AREA: 1,119 Sq.Ft (104 m.Sq)

**GUIDE PRICE: £175,000** 

Reid Commercial Property Ltd. The Office, 3 Melton Road, Langham, Rutland LE15 7JN **T**: 01572 729050 **M**: 07860 116401 **E**: steve@reidcommercial.co.uk **Skype**: rutland.property

#### **LOCATION & DESCRIPTION**

Greetham is a large village, located in the north east corner of the county of Rutland. Oakham, the county town, is situated about 7 miles to the south west, the A1 trunk road is around 2 miles to the east. The population approximately 638 as of the 2011 census.