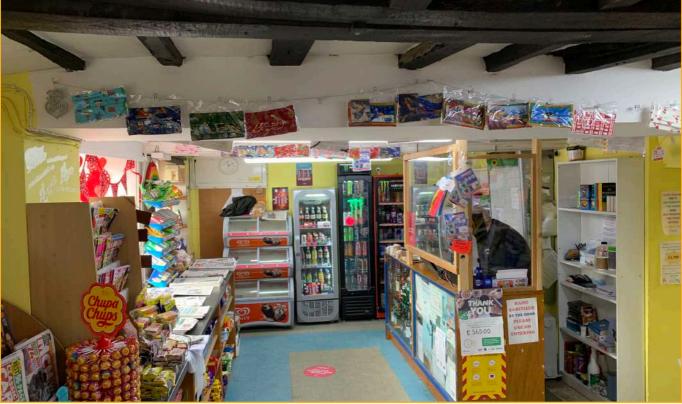

### **ACCOMMODATION**

The property provides an open plan main retail area, with additional retail/office and storage at the rear. In addition there are 2 first floor rooms and a rear enclosed courtyard.