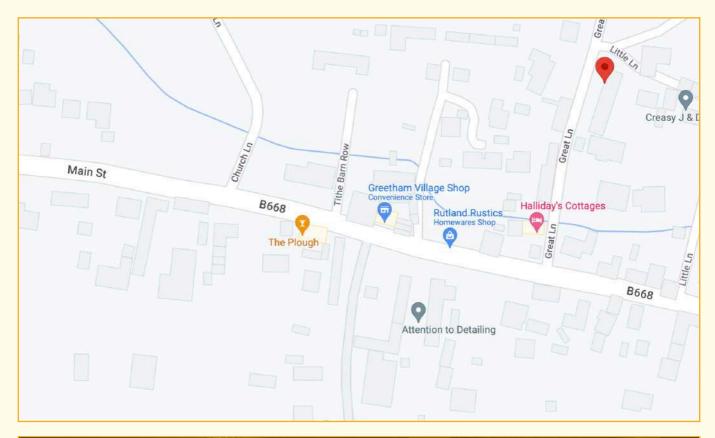

#### **LOCATION & DESCRIPTION**

Greetham is a large village, located in the north east corner of the county of Rutland. Oakham, the county town, is situated about 7 miles to the south west, the A1 trunk road is around 2 miles to the east. The population approximately 638 as of the 2011 census.