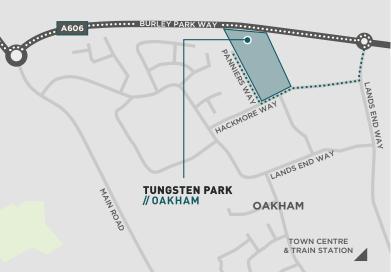

## FOR SALE OR TO LET 1,000 - 9,000 SQ FT - AVAILABLE Q1 2022

HIGH SPECIFICATION INDUSTRIAL / WAREHOUSE UNITS PANNIERS WAY, OAKHAM LE15 7US

A Development By

TUNGSTEN PROPERTIES