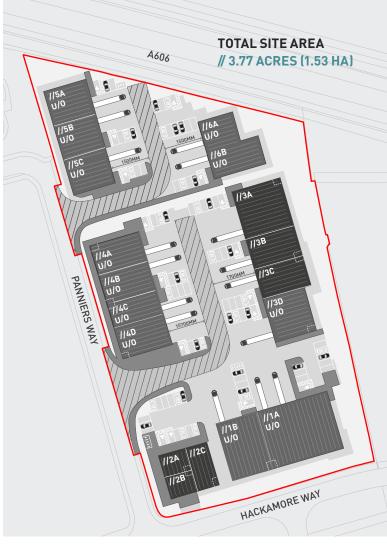

| UNIT 1    | SQ FT       |
|-----------|-------------|
| UNIT 1A   | UNDER OFFER |
| UNIT 1B   | UNDER OFFER |
| TOTAL GIA | 7,000       |
|           |             |
| UNIT 2    | SQ FT       |
| UNIT 2A   | 1,000       |
| UNIT 2B   | 1,000       |
| UNIT 2C   | 1,500       |
| TOTAL GIA | 3,500       |
|           |             |
| UNIT 3    | SQ FT       |
| UNIT 3A   | 4,000       |
| UNIT 3B   | 2,500       |
| UNIT 3C   | 2,500       |
| UNIT 3D   | UNDER OFFER |
| TOTAL GIA | 9,000       |

| UNIT 4    | SQ FT       |
|-----------|-------------|
| UNIT 4A   | UNDER OFFER |
| UNIT 4B   | UNDER OFFER |
| UNIT 4C   | UNDER OFFER |
| UNIT 4D   | UNDER OFFER |
|           |             |
| UNIT 5    | SQ FT       |
| UNIT 5A   | UNDER OFFER |
| UNIT 5B   | UNDER OFFER |
| UNIT 5C   | UNDER OFFER |
| TOTAL GIA | 7,500       |
|           |             |
| UNIT 6    | SQ FT       |
| UNIT 6A   | UNDER OFFER |
| UNIT 6B   | UNDER OFFER |
| TOTAL GIA | 4,250       |
|           |             |