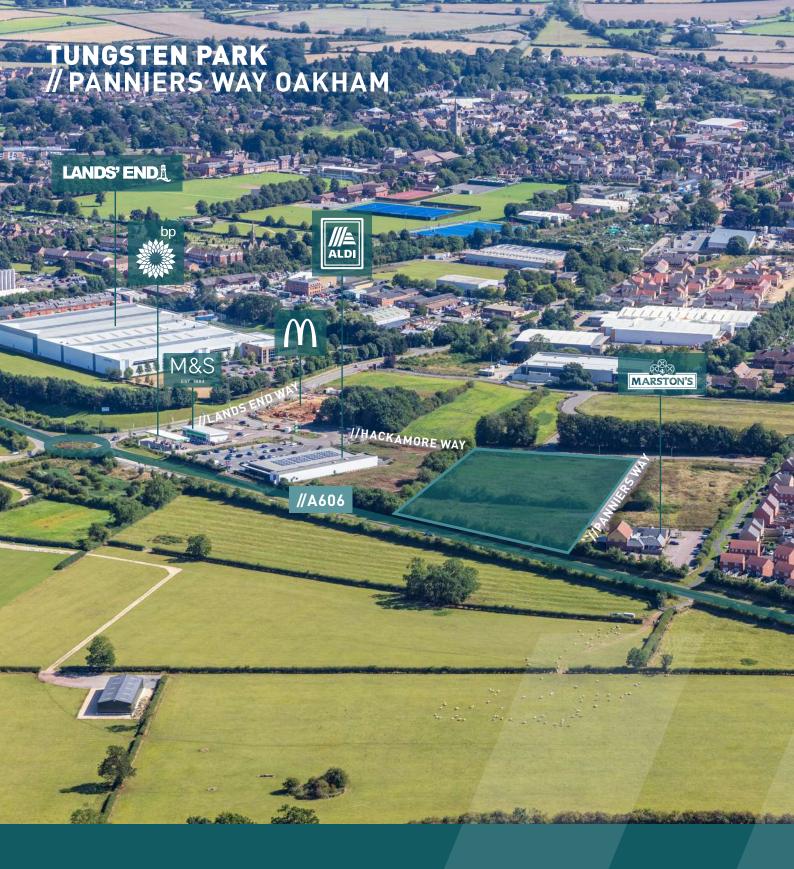

## FOR SALE OR TO LET 1,000 - 9,000 SQ FT - AVAILABLE Q1 2022

HIGH SPECIFICATION INDUSTRIAL / WAREHOUSE UNITS PANNIERS WAY, OAKHAM LE15 7US

A Development By

TUNGSTEN PROPERTIES