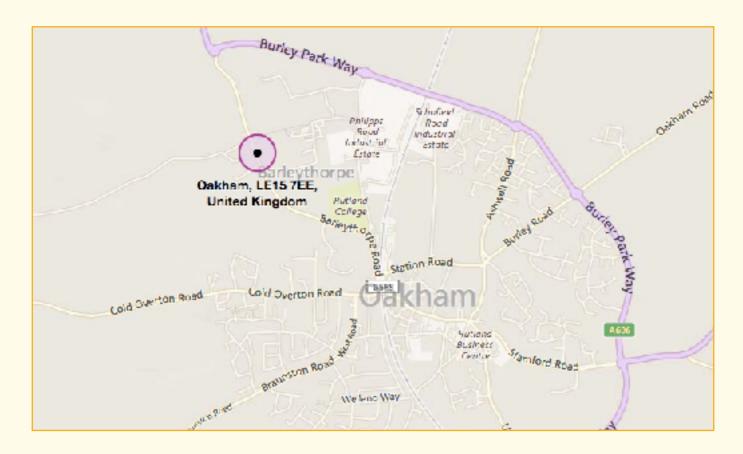

#### **LOCATION & DESCRIPTION**

Oakham is the county town of Rutland with a population of approximately 11,000. It is within convenient travelling distance of Leicester, Grantham, Nottingham and Peterborough and situated approximately 9 miles due west of the A1 trunk road.

The property is arranged over 2 floors and offers spacious, light business space, with a central core and reception area. The King Centre is set within mature grounds, with generous parking, just outside of the town centre of Oakham, off the northern bypass.